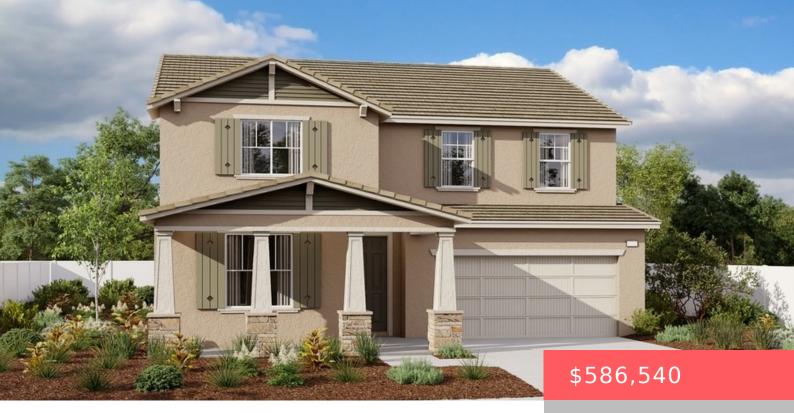

# 8814 GLENCLIFF AVENUE, HESPERIA, CA, US, 92345

https://apogee-realestate.com

Discover the two stylish floors with the gorgeous Ammolite plan. The main level boasts an open layout with a generous [...]

#### Basics

Category: Residential Status: Active Bathrooms: 3 baths Area: 3110 sq ft Year built: 2024 View: None Type: SingleFamilyResidence Bedrooms: 4 beds Floors: 2, 2 floors Lot size: 7811, 7811 sq ft Property Condition: UnderConstruction County: San Bernardino