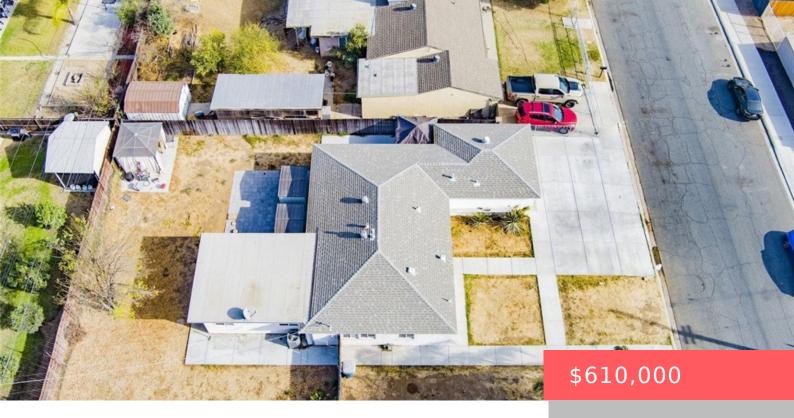

# 8847 CAMPBELL AVENUE, RIVERSIDE, CA, US, 92503

https://apogee-realestate.com

Hot Riverside Listin [...]

- 3 heds
- 2 baths
- SingleFamilyResidence
- Residential
- Active
- 1433 sq ft

**Type:** SingleFamilyResidence

Bedrooms: 3 beds

Half baths: 1 half bath

**Area: 1433** sq ft

Year built: 1954

**Zoning:** R1065