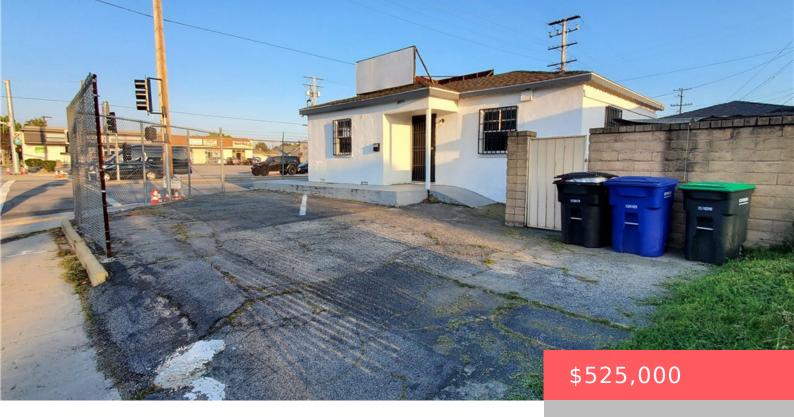

## 8858 FLOWER STREET, BELLFLOWER, CA, US, 90706

https://apogee-realestate.com

The commercial property at 8858 Flower St (APN 7107008044) is a rare to find single tenant retail building at a [...]

- Retail
- CommercialSale
- Active