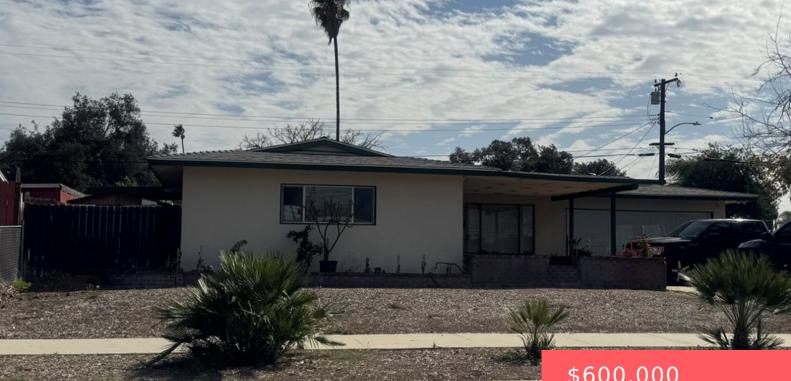

#### 8872 SAN VICENTE AVENUE, RIVERSIDE, CA, **US, 92503**

https://apogee-realestate.com

\*\*\*\*Beautiful 3 Bedr [...]

#### \$600,000

×

#### **Basics**

Category: Residential Status: Active Bathrooms: 2 baths Area: 1278 sq ft **Year built:** 1958 **Zoning:** R1065

Type: SingleFamilyResidence Bedrooms: 3 beds Floors: 1, 1 floor Lot size: 8276, 8276 sq ft View: None County: Riverside