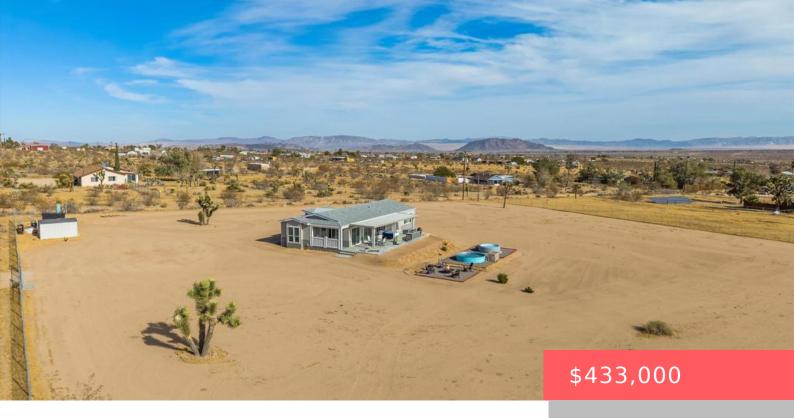

## 895 WAMEGO TRAIL, YUCCA VALLEY, CA, US, 92284

https://apogee-realestate.com

Own a piece of hi-de [...]

- 3 heds
- 2 baths
- ManufacturedOnLand
- Residential
- Active
- 1435 sq ft

**Basics** 

Category: Residential

Status: Active

Bathrooms: 2 baths

Floors: 1 floor

Lot size: 72952, 72952 sq ft

View: Mountains

**County:** San Bernardino

Type: ManufacturedOnLand

Bedrooms: 3 beds

Half baths: 0 half baths

**Area: 1435** sq ft

Year built: 2021

**Subdivision Name:** Not Applicable-1

## **Building Details**

Make: Silvercrest Open Parking Spaces: 10

**Builder Name:** Silvercrest Floor covering: Vinyl

## **Amenities & Features**

Parking Features: Driveway Security Features: FireSprinklerSystem

Parking Total: 10 Cooling: CentralAir

**Heating:** Central

## **Miscellaneous**

**Inclusions:** BBQ island.