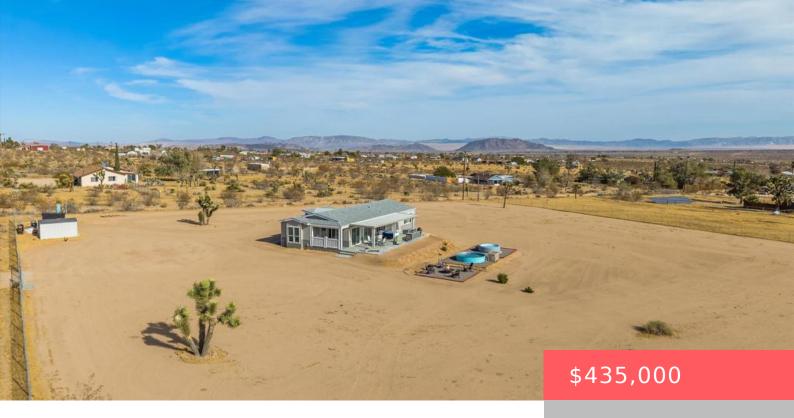

# 895 WAMEGO TRAIL, YUCCA VALLEY, CA, US, 92284

https://apogee-realestate.com

Own a piece of hi-desert paradise,3 beds//2baths open floor plan, Gorgeous kitchen with Whirlpool Dishwasher, Whirlpool Fridge, Electric Whirlpool Range [...]

## **Basics**

Category: Residential

**Status:** Active

Bathrooms: 2 baths

Floors: 1 floor

**Lot size: 72952, 72952** sq ft

View: Mountains

County: San Bernardino

Type: ManufacturedOnLand

Bedrooms: 3 beds

Half baths: 0 half baths

**Area: 1435** sq ft

Year built: 2021

**Subdivision Name:** Not Applicable-1