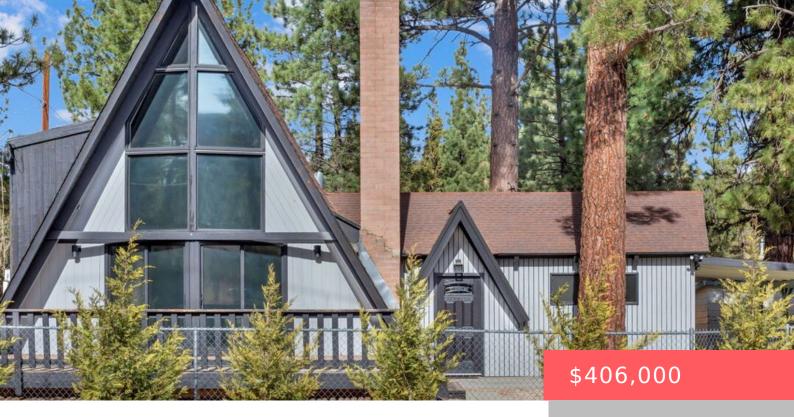

### 898 A LANE, BIG BEAR CITY, CA, US, 92314

https://apogee-realestate.com

Welcome to 898 A Lan [...]

- 2 beds
- 2 baths
- SingleFamilyResidence
- Residentia
- Active
- 1156 sq ft

### Basics

Category: Residential Status: Active Bathrooms: 2 baths Floors: 2, 2 floors Lot size: 3960, 3960 sq ft View: Mountains County: San Bernardino Type: SingleFamilyResidence Bedrooms: 2 beds Half baths: 0 half baths Area: 1156 sq ft Year built: 1963 Zoning: BV/RS