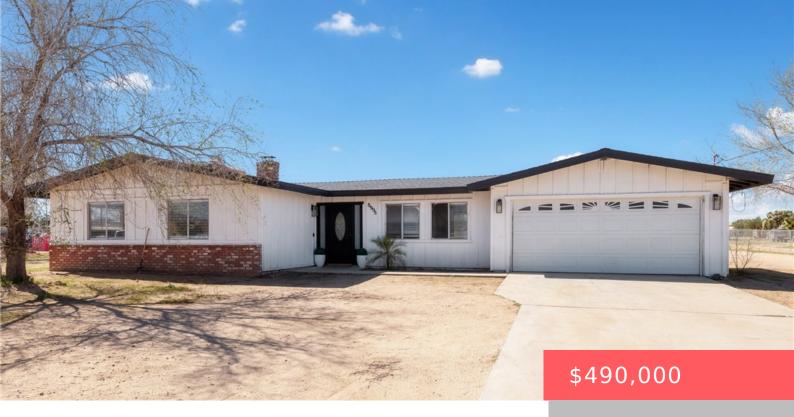

# **8998 8TH AVENUE, HESPERIA, CA, US, 92345**

https://apogee-realestate.com

Beautifully renovate [...]

- 3 beds
- 2 baths
- SingleFamilyResidence
- Residentia
- Active
- 1798 sq ft

#### **Basics**

Category: Residential

Status: Active

Bathrooms: 2 baths

**Area: 1798** sq ft **Year built:** 1979

County: San Bernardino

**Type:** SingleFamilyResidence

**Bedrooms: 3** beds