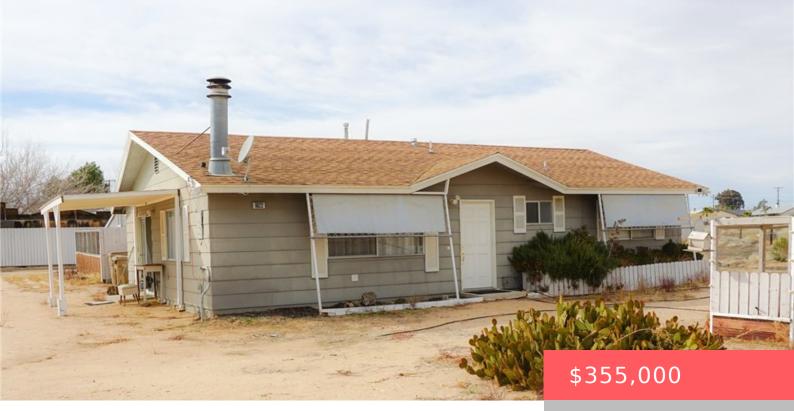

# 9022 GLENDALE STREET, HESPERIA, CA, US, 92345

https://apogee-realestate.com

Amazing opportunity for an investor or person that needs a large workshop. This home is 2 bedroom 2 bath but [...]

- 2 beds
- 2 baths
- SingleFamilyResidence
- Residentia
- Active

### Basics

Category: Residential Status: Active Bathrooms: 2 baths Area: 1232 sq ft Year built: 1979 County: San Bernardino Type: SingleFamilyResidence Bedrooms: 2 beds Floors: 1, 1 floor Lot size: 42427, 42427 sq ft View: Desert,Mountains