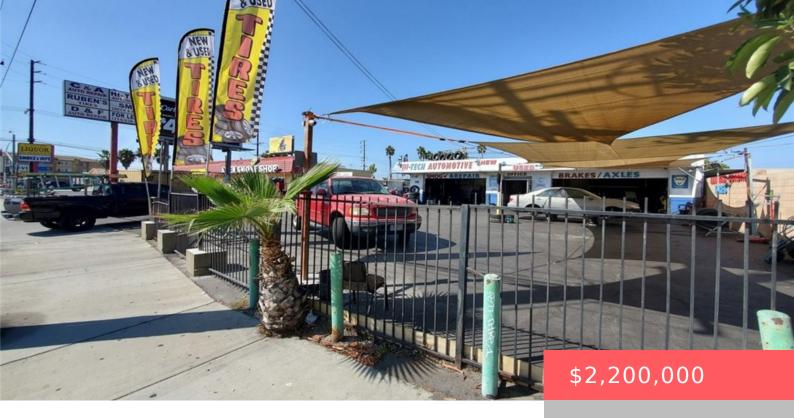

# 9041 KATELLA AVENUE, ANAHEIM, CA, US, 92804

https://apogee-realestate.com

A great investment opportunity to take over with fully occupied tenants consisting of automotive repairs and related services. All tenants [...]

### **Basics**

Category: CommercialSale

**Status:** Active

**Lot size: 20909, 20909** sq ft

Zoning: C

**Type:** SpecialPurpose

Floors: 1 floor

Year built: 1970