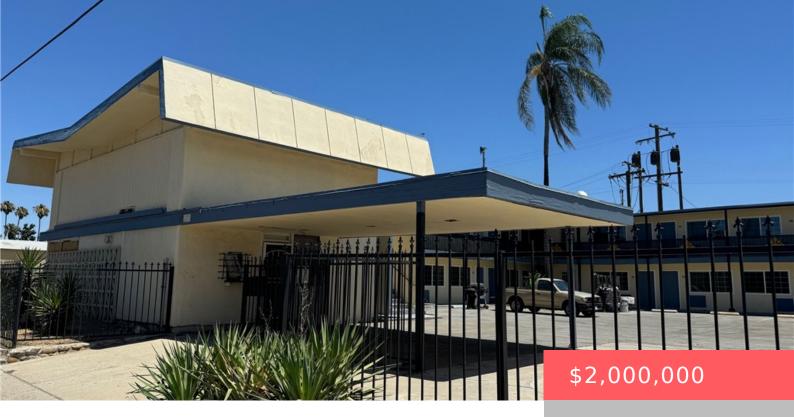

#### 908 UNION, BAKERSFIELD, CA, US, 93307

https://apogee-realestate.com

Investor Special. Gr [...]

- HotelMotel
- CommercialSale
- Active

### Basics

Category: CommercialSale Status: Active Lot size: 21780, 21780 sq ft County: Kern Type: HotelMotel Floors: 2 floors Year built: 1962

# **Building Details**

Water Source: Public Building Area Units: SquareFeet Fencing: None Lot Features: ThirtyOneToThirtyFiveUnitsAcre Construction Materials: Brick Number Of Buildings: 1

## **Amenities & Features**

Security Features: SecuritySystem Cooling: Electric Laundry Features: None **Roof:** AsbestosShingle **Heating:** Ductless