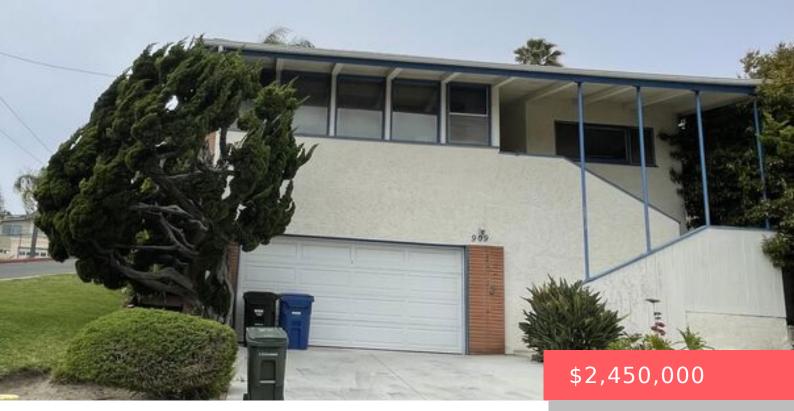

# 909 MONTGOMERY DRIVE, HERMOSA BEACH, CA, US, 90254

https://apogee-realestate.com

Hermosa Beach Large [...]

- 2 beds
- 2 baths
- SingleFamilyResidence
- Residentia
- Active
- 1616 sq f

### Basics

Category: Residential Status: Active Bathrooms: 2 baths Floors: 1, 1 floor Lot size: 4077, 4077 sq ft View: Ocean County: Los Angeles Type: SingleFamilyResidence Bedrooms: 2 beds Half baths: 0 half baths Area: 1616 sq ft Year built: 1956 Zoning: HBR1YY

# **Building Details**

Architectural Style: Traditional Construction Materials: Stucco Floor covering: Wood Common Walls: NoCommonWalls Levels: One