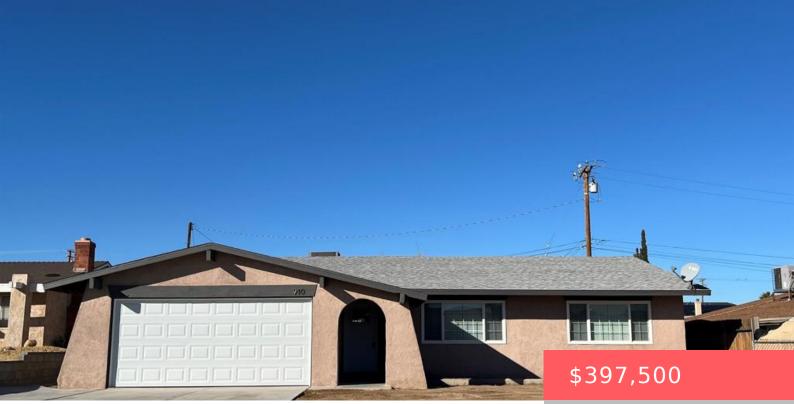

#### 910 PALO VERDE, BARSTOW, CA, 92311

https://apogee-realestate.com

RARE 4-Bedroom, 2 Bathroom home with a Split Floor Plan! This stunning home offers 1,762 square feet of fully upgraded [...]

- 1 bode
- 2 baths
- SingleFamilyResidence
- Residentia
- Active

### Basics

Category: Residential Status: Active Bathrooms: 2 baths Area: 1762 sq ft Year built: 1978 Zoning: R-1 Type: SingleFamilyResidence Bedrooms: 4 beds Floors: 1, 1 floor Lot size: 7296, 7296 sq ft View: Mountains County: San Bernardino