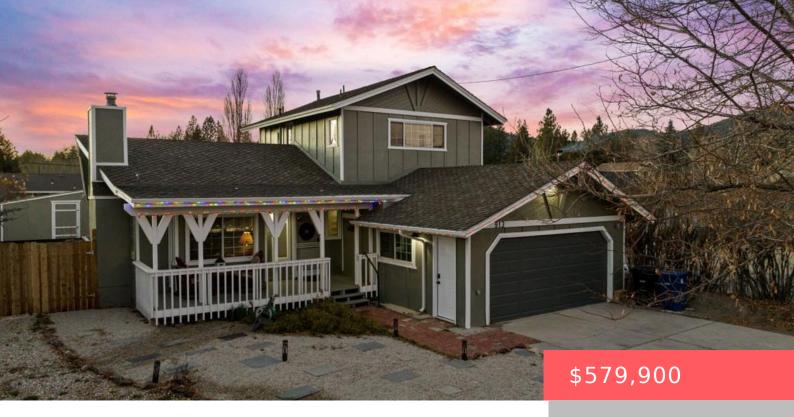

# 913 MOUNT DOBLE DRIVE, CA, US, 92314

https://apogee-realestate.com

Remodeled and ready [...]

- 3 beds
- 2 baths
- SingleFamilyResidence
- Residential
- Active
- 1456 sq ft

#### **Basics**

Category: Residential Type: SingleFamilyResidence

Status: Active Bedrooms: 3 beds

Bathrooms: 2 baths Half baths: 0 half baths

Property Condition: UpdatedRemodeled View: Mountains,TreesWoods

# **Building Details**

**Lot Features:** Level,Paved **Fencing:** Wood

**Foundation Details:** Raised **Garage Spaces:** 2

**Levels:** Two **Floor covering:** Carpet, Laminate

#### **Amenities & Features**

Parking Features: Driveway Patio & Porch Features: Covered, Deck

Spa Features: Heated Parking Total: 2

Roof: Composition Window Features: Blinds

**Fireplace Features:** LivingRoom **Heating:** Central,ForcedAir,NaturalGas