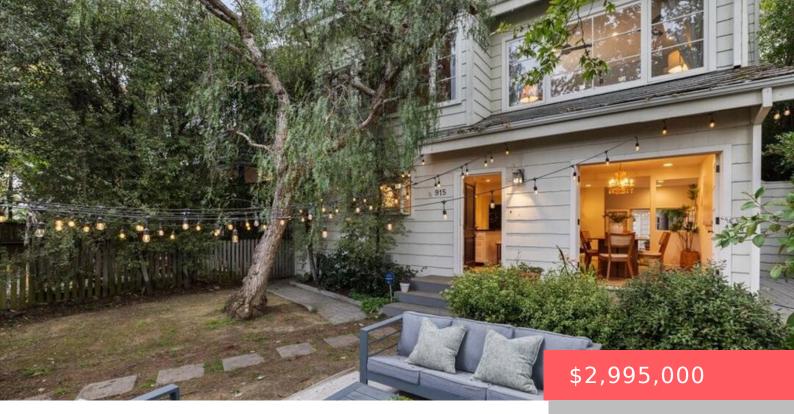

#### 915 NOWITA PLACE, VENICE, CA, US, 90291

https://apogee-realestate.com

Welcome to this stun [...]

- 3 beds
  - 3 baths
  - SingleFamilyResidence
- Residentia
- Active
- 1905 sq ft

#### Basics

Category: Residential Status: Active Bathrooms: 3 baths Floors: 3 floors Lot size: 3400, 3400 sq ft View: TreesWoods County: Los Angeles Type: SingleFamilyResidence Bedrooms: 3 beds Half baths: 0 half baths Area: 1905 sq ft Year built: 1939 Zoning: LAR2

# **Building Details**

Architectural Style: Traditional Fencing: Wood Levels: ThreeOrMore,MultiSplit Floor covering: Wood Common Walls: NoCommonWalls Garage Spaces: 2 Other Structures: GuestHouse

## **Amenities & Features**

| Pool Features: None                                | Parking Features: DoorMulti,Garage                  |
|----------------------------------------------------|-----------------------------------------------------|
| Patio & Porch Features:<br>Deck,Open,Patio,Rooftop | Spa Features: None                                  |
| Parking Total: 2                                   | Cooling: CentralAir                                 |
| Fireplace Features: LivingRoom                     | Furnished: Unfurnished                              |
| Heating: Central                                   | Interior Features: CeilingFans,Loft,WalkInClosets   |
| Laundry Features: Outside, Stacked                 | Appliances: Dishwasher, Refrigerator, Dryer, Washer |