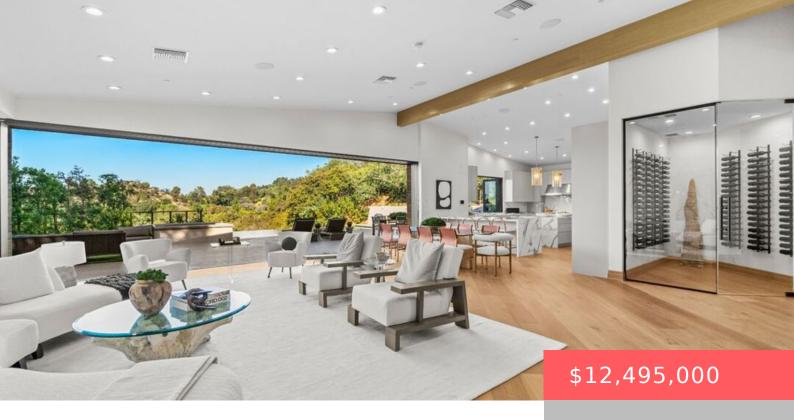

## 9153 JANICE PLACE, BEVERLY HILLS, CA, US, 90210

https://apogee-realestate.com

The Janice Place Estate is a stunning contemporary masterpiece nestled on a 28,965-square-foot lot in a secluded cul-de-sac just north [...]

## **Basics**

Category: Residential

**Status:** Active

Bathrooms: 9 baths

Floors: 1, 1 floor

Lot size: 28965, 28965 sq ft

View: Canyon

County: Los Angeles

Type: SingleFamilyResidence

Bedrooms: 6 beds

Half baths: 2 half baths

**Area: 6194** sq ft

Year built: 2023

**Zoning:** LARE15

**Building Details** 

Architectural Style: Contemporary Common Walls: NoCommonWalls