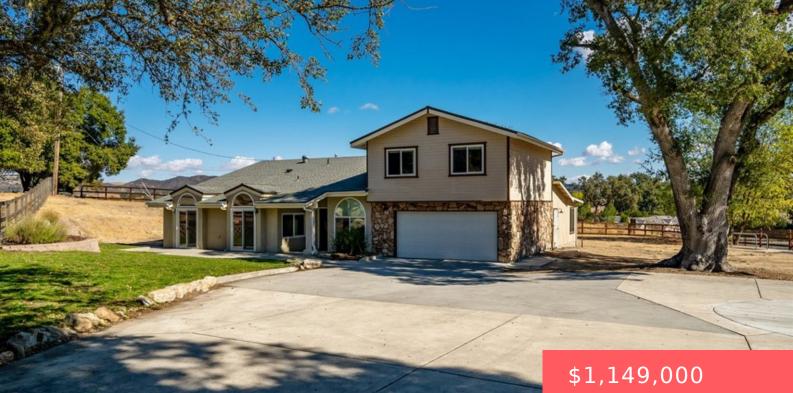

# 9190 LA PAZ ROAD, ATASCADERO, CA, US, 93422

https://apogee-realestate.com

Welcome to the seren [...]

- 4 beds
- 3 baths
- SingleFamilyResidence
- Residentia
- Active
- 2034 sq ft

#### Basics

Category: Residential Status: Active Bathrooms: 3 baths Floors: 2, 2 floors Lot size: 42340, 42340 sq ft View: Mountains,TreesWoods County: San Luis Obispo Type: SingleFamilyResidence Bedrooms: 4 beds Half baths: 1 half bath Area: 2034 sq ft Year built: 1988 Subdivision Name: ATSouthwest(50)