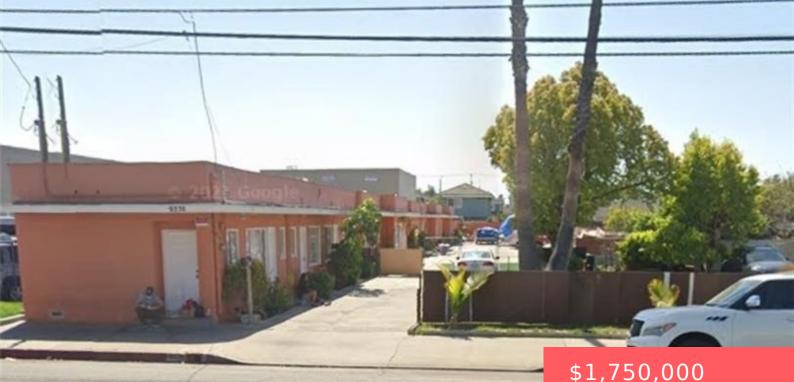

#### 9236 ARTESIA BOULEVARD, BELLFLOWER, CA, US, 90706

https://apogee-realestate.com

Closed, Shell of a 16 unit motel. The property was re-zoned Light Manufacturing by the City. The property is sold [...]

\$1,750,000

×

# **Basics**

Category: CommercialSale Status: Active Lot size: 17765, 17765 sq ft County: Los Angeles

**Type:** Industrial Floors: 1 floor **Year built:** 1947