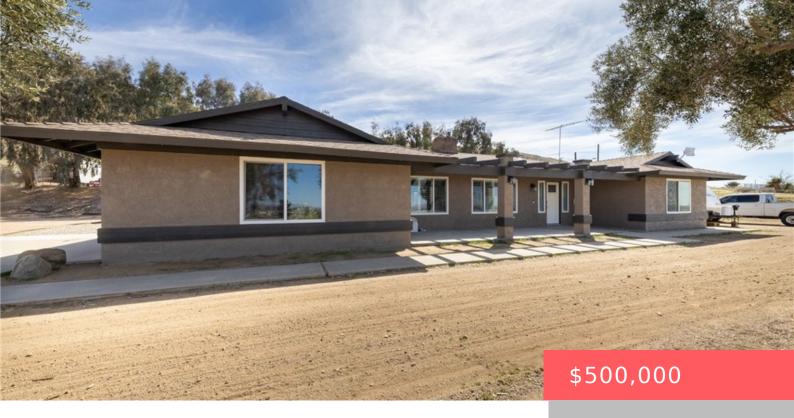

# 9242 FLORA VISTA ROAD, APPLE VALLEY, CA, US, 92308

https://apogee-realestate.com

Welcome to this beau [...]

- 4 heds
- 2 hath
- SingleFamilyResidence
- Residential
- Active
- 2387 sq ft

### **Basics**

Category: Residential

**Status:** Active

Bathrooms: 2 baths

**Area: 2387** sq ft **Year built:** 1977

County: San Bernardino

**Type:** SingleFamilyResidence

Bedrooms: 4 beds

Floors: 1, 1 floor

**Lot size: 54450, 54450** sq ft

View: Desert, Hills, Mountains

## **Building Details**

Structure Type: House Water Source: Public

Architectural Style: Ranch Lot Features:

BackYard, DesertBack, DesertFront, IrregularLot, Yard

Sewer: SepticTypeUnknown Common Walls: NoCommonWalls

**Construction Materials:** Foundation Details: Slab

Stucco

Garage Spaces: 2 Levels: One

Floor covering: Laminate

#### Amenities & Features

Pool Features: None

Patio & Porch Features: Concrete,Covered,FrontPorch,Patio,Tile

Parking Total: 2

**Door Features:** FrenchDoors,MirroredClosetDoors

Fireplace Features: FamilyRoom,LivingRoom,PelletStove,RaisedHearth

Fireplace Features: FamilyRoom,LivingRoom,PelletStove,RaisedHearth

Interior Features:

Roof: Tile
Cooling: CentralAir
Electric: Volts220ForSpa
Heating: Fireplaces

Parking Features: Unpaved

Spa Features: AboveGround

Interior reatures: Interior reatures: Launory reatures: ReseakfastBar, Bulltinfeatures, CeilingFans, SeparateFormalDiningRoom, OpenFloorplan, Pantry, QuartzCounters, Unfurnished, AllBedroomsDown, BedroomOnMainLevel, MainLevelPrimary, PrimarySuite, WalkInPantry, WalkInClosets Inside, Laundry Room, PropaneDryerHook Appliances: Dishwasher, FreeStandingRange, Microwave, PropaneOven, PropaneWaterHeater, WaterToRefrigerator