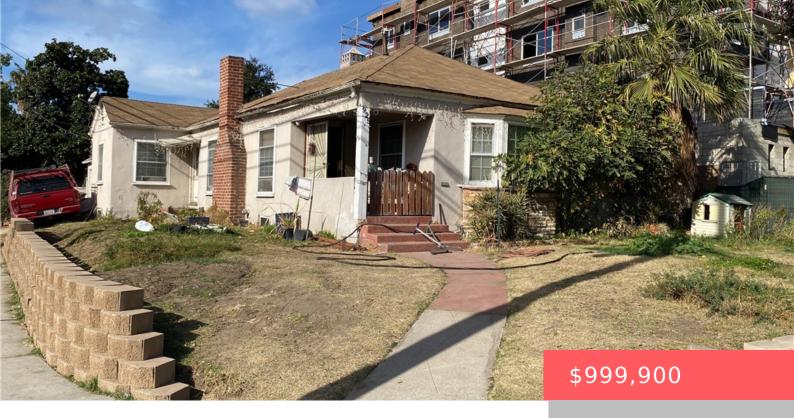

# 925 S ADAMS ST, GLENDALE, CA, US, 91205

https://apogee-realestate.com

Unlock the potential [...]

- 3 heds
- 2 baths
- SingleFamilyResidence
- Residentia
- Active
- 1468 sq ft

#### **Basics**

Category: Residential Type: SingleFamilyResidence

Status: Active Bedrooms: 3 beds

Bathrooms: 2 baths Floors: 1, 1 floor

**Area: 1468** sq ft **Lot size: 5751, 5751** sq ft

Year built: 1936 View: None

## **Building Details**

**County:** Los Angeles

Structure Type: House Water Source: Public

Lot Features: ZeroToOneUnitAcre,BackYard,CornerLot,FrontYard Sewer: PublicSewer

Common Walls: NoCommonWalls Garage Spaces: 2