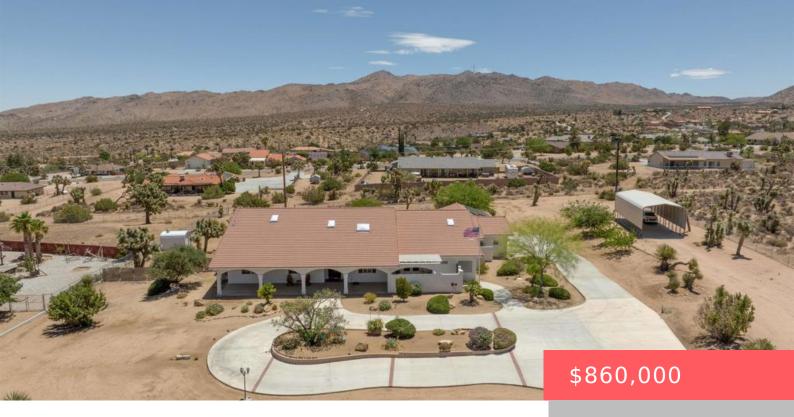

# 9255 DEL MONTE AVENUE, YUCCA VALLEY, CA, US, 92284

https://apogee-realestate.com

BEAUTIFUL fully reno [...]

- 4 beds
- 3 baths
- SingleFamilyResidence
- Residential
- Active
- 3117 sq ft

### **Basics**

Category: Residential Type: SingleFamilyResidence

Status: Active Bedrooms: 4 beds

Bathrooms: 3 baths Half baths: 1 half bath

**Floors: 1, 1** floor **Area: 3117** sq ft

**Year built: 2004 Subdivision Name: Out Of Area** 

# **Building Details**

County: San Bernardino

Water Source: Public Open Parking Spaces: 10

Construction Materials: Stucco Fencing: ChainLink

**Garage Spaces:** 4 **Levels:** One

#### **Amenities & Features**

Pool Features: AboveGround Parking Features: Carport, Driveway

Parking Total: 14 Cooling: CentralAir

Laundry Features: Appliances:

ElectricDryerHookup,GasDryerHookup,LaundryRoom CounterTop,Dishwasher,ElectricCooking,Disposal,GasWaterHeater