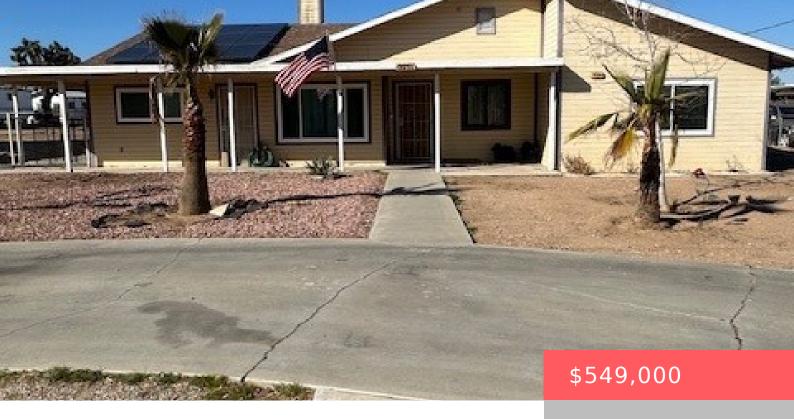

### 9256 6TH AVENUE, HESPERIA, CA, US, 92345

https://apogee-realestate.com

\*\*\*\*Nice Property Well Centrally Located\*\*\*\*This property has so much to offer and it's sitting on 4 good sized bedrooms and [...]

- 4 beds
- 3 baths
- SingleFamilyResidence
- Residentia
- Active
- 2565 sq ft

### **Basics**

Category: Residential

**Status:** Active

Bathrooms: 3 baths

**Area: 2565** sq ft

Year built: 1955

Zoning: R-1

**Type:** SingleFamilyResidence