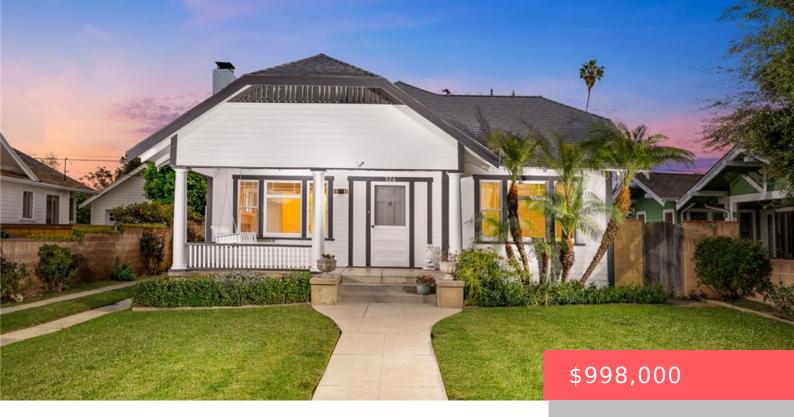

# 926 N MARGUERITA AVENUE, ALHAMBRA, CA, US, 91801

https://apogee-realestate.com

Tucked away on a gen [...]

- 2 beds
- 1 bath
- SingleFamilyResidence
- Residential
- Active
- 1509 sq ft

#### **Basics**

Category: Residential Type: SingleFamilyResidence

Status: Active Bedrooms: 2 beds
Bathrooms: 1 bath Floors: 1, 1 floor

**Area: 1509** sq ft **Lot size: 7136, 7136** sq ft

Year built: 1920 View: None