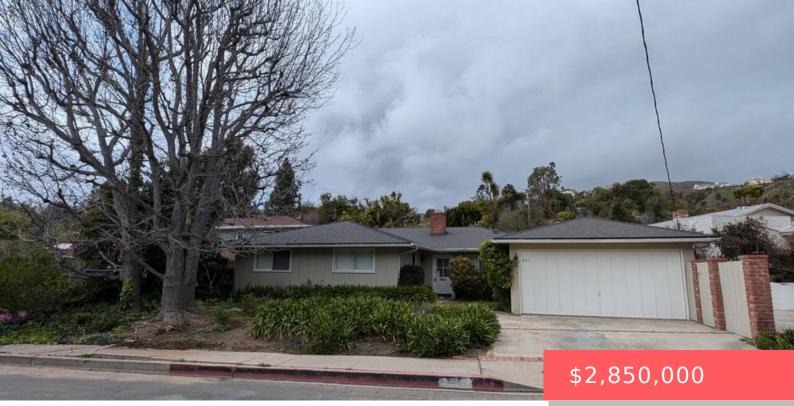

# 931 LAS PULGAS ROAD, PACIFIC PALISADES, CA, US, 90272

https://apogee-realestate.com

This beautiful home [...]

- . 2 hada
  - 2 baths
- SingleFamilyResidence
- Residentia
- Active
- 1611 sq ft

#### Basics

Category: Residential Status: Active Bathrooms: 2 baths Floors: 1, 1 floor Lot size: 6700, 6700 sq ft View: None County: Los Angeles Type: SingleFamilyResidence Bedrooms: 3 beds Half baths: 0 half baths Area: 1611 sq ft Year built: 1953 Zoning: LAR1