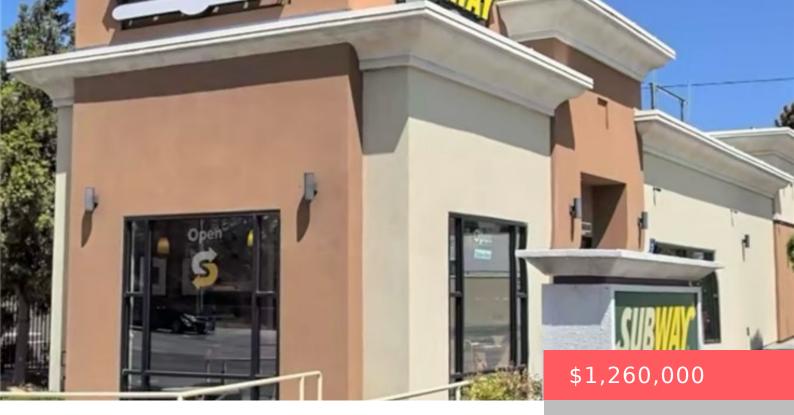

# 933 W RAMSEY STREET, BANNING, CA, US, 92220

https://apogee-realestate.com

Prime Freeway locati [...]

- Retail
- CommercialSale
- Active

#### Basics

Category: CommercialSale Status: Active Lot size: 11326, 11326 sq ft County: Riverside Type: Retail Floors: 1 floor Year built: 2011