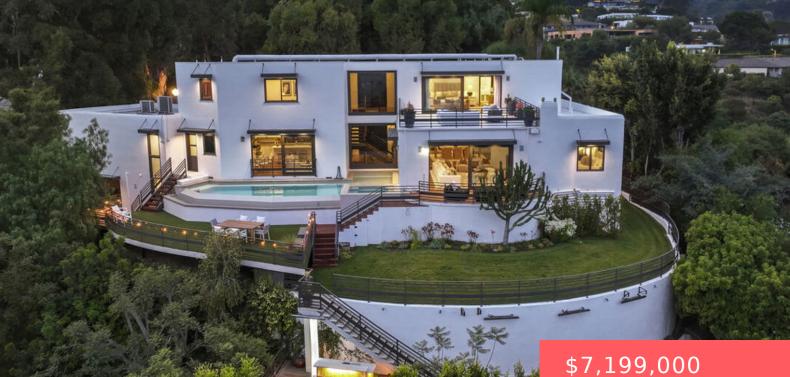

### 9330 BEVERLY CREST DRIVE, BEVERLY HILLS, CA, US, 90210

https://apogee-realestate.com

A luxurious estate originally built in 1937 and recently remodeled. Known as the Greta Garbo Estate, this contemporary home features [...]

## **Basics**

**Category:** Residential Status: Active Bathrooms: 6 baths Floors: 1 floor Lot size: 15085, 15085 sq ft View: CityLights,Ocean,Panoramic County: Los Angeles

**Type:** SingleFamilyResidence Bedrooms: 6 beds Half baths: 0 half baths Area: 4684 sq ft **Year built:** 1937 Zoning: LARE15

## **Building Details**

Architectural Style: Contemporary

# **Amenities & Features**

Pool Features: InGround Security Features: GatedCommunity Parking Total: 3 Fireplace Features: BonusRoom,GreatRoom Heating: Central Appliances: Barbecue,Dishwasher,Refrigerator