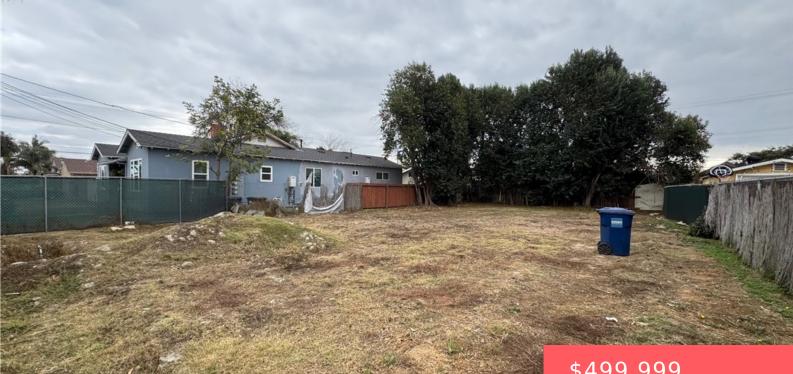

#### 9340 MAYNE STREET, BELLFLOWER, CA, US, 90706

https://apogee-realestate.com

Attention developers [...]

- \$499,999

#### Basics

Category: Residential Status: Active Bathrooms: 4 baths Floors: 1, 2 floor Lot size: 5512, 5512 sq ft View: None County: Los Angeles Type: SingleFamilyResidence Bedrooms: 3 beds Half baths: 1 half bath Area: 2150 sq ft Year built: 1933 Zoning: BFR1\*