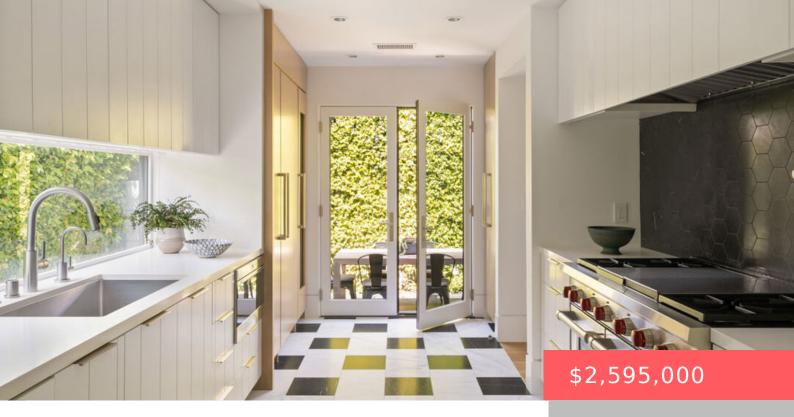

## 935 SUNSET AVENUE, VENICE, CA, US, 90291

https://apogee-realestate.com

Every aspect of this [...]

- 3 beds
- 2 baths
- SingleFamilyResidence
- Residentia
- Active
- 1435 sq ft

**Basics** 

Category: Residential Type: SingleFamilyResidence

**County:** Los Angeles

Architectural Style: MidCenturyModern Common Walls: NoCommonWalls

Levels: One Floor covering: Wood

**Amenities & Features** 

**Pool Features:** None Parking Features: DoorMulti,Garage

**Appliances:** 

Dishwasher, Disposal, Range, Refrigerator, Range Hood, Dryer, Washer

**Miscellaneous** 

**List Office Name:** Pardee Properties **Listing Terms:** Cash