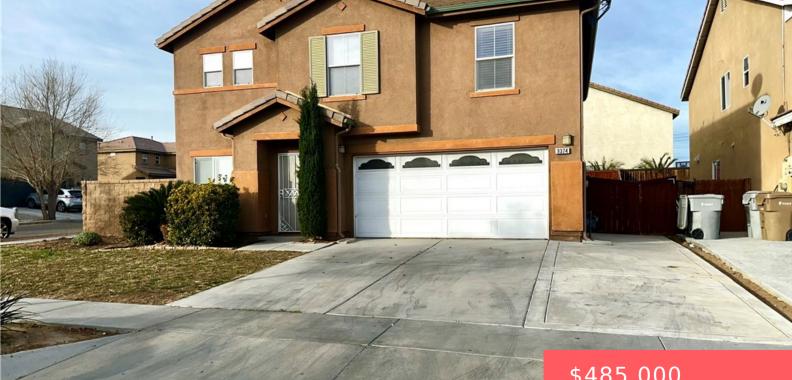

#### 9374 SAPPHIRE AVENUE, HESPERIA, CA, US, 92344

https://apogee-realestate.com

Nice 2 Story Home wi [...]

- \$485,000

×

## **Basics**

**Category:** Residential Status: Active Bathrooms: 3 baths Floors: 2, 2 floors Lot size: 5909, 5909 sq ft View: None

Type: SingleFamilyResidence Bedrooms: 4 beds Half baths: 1 half bath Area: 2268 sq ft **Year built:** 2004 **County:** San Bernardino

# **Building Details**

Structure Type: House Lot Features: CornerLot Common Walls: TwoCommonWallsOrMore Levels: Two Water Source: Public Sewer: PublicSewer Garage Spaces: 2