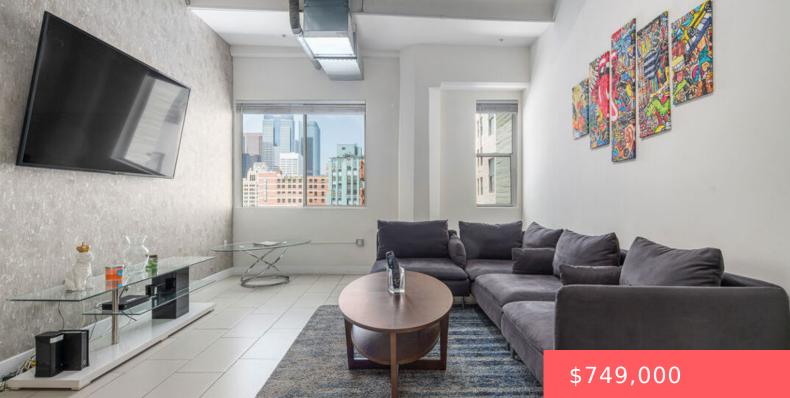

#### 939 S BROADWAY 1007, LOS ANGELES, CA, US, 90015

https://apogee-realestate.com

Welcome to this hist [...]

## Basics

Category: Residential Status: Active Bathrooms: 1 bath Floors: 1, 11 floor Lot size: 15498, 15498 sq ft View: CityLights County: Los Angeles Type: Condominium Bedrooms: 2 beds Half baths: 0 half baths Area: 1130 sq ft Year built: 1924 Zoning: LAC2