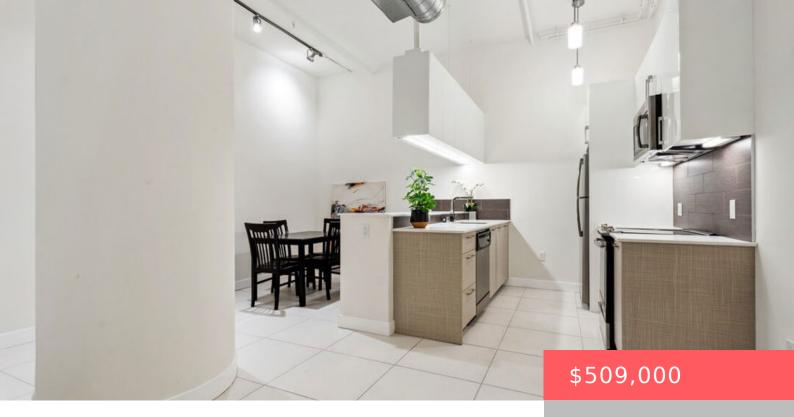

# 939 S BROADWAY 103, LOS ANGELES, CA, US, 90015

https://apogee-realestate.com

Welcome home to 939 [...]

- 1 bed
- 1 bath
- Condominium
- Residential
- Active
- 866 sq ft

Bedrooms: 1 bed

Half baths: 0 half baths

**Area: 866** sq ft

Year built: 1924

**County:** Los Angeles

Fireplace Features: None Furnished: Unfurnished

Heating: Central Interior Features: Loft

**Appliances:** Dishwasher, Disposal, Refrigerator, Dryer, Washer