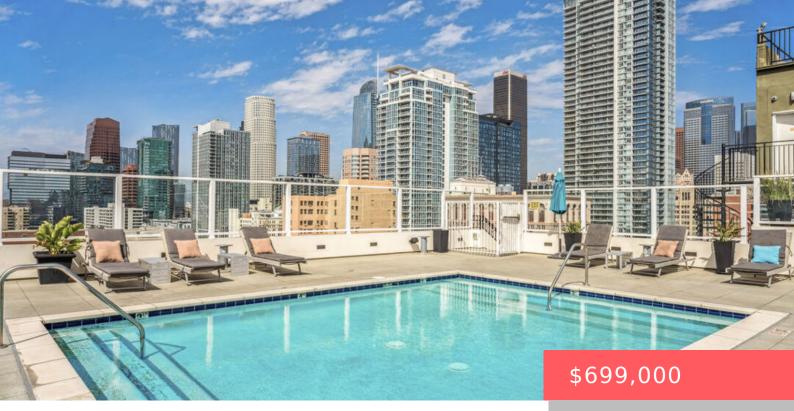

# 939 S BROADWAY 1B, LOS ANGELES, CA, US, 90015

https://apogee-realestate.com

Welcome home to 939 [...]

- 2 beds
- 1 bath
- Condominium
- Residentia
- Active
- 1340 sq ft

## **Amenities & Features**

| Pool Features: Association                                        | Parking Features: None    |
|-------------------------------------------------------------------|---------------------------|
| Security Features: TwentyFourHourSecurity                         | Spa Features: Association |
| Association Amenities: Pool,PetRestrictions,SpaHotTub,Security    | Cooling: CentralAir       |
| Fireplace Features: None                                          | Furnished: Unfurnished    |
| Heating: Central                                                  | Interior Features: Loft   |
| Appliances: Dishwasher, Disposal, Microwave, Refrigerator, Washer |                           |