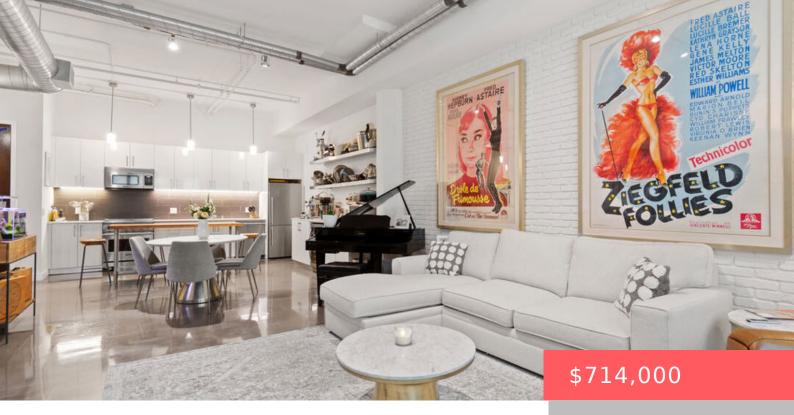

# 939 S BROADWAY 406, LOS ANGELES, CA, US, 90015

https://apogee-realestate.com

Welcome home to 939 [...]

- 2 hads
- 1 bath
- Condominium
- Residential
- Active
- 1227 sq ft

#### **Basics**

Category: Residential Type: Condominium

Status: Active Bedrooms: 2 beds

Bathrooms: 1 bath Half baths: 0 half baths

View: CityLights Zoning: LAC2

County: Los Angeles

# **Building Details**

**Levels:** One **Floor covering:** Tile

#### **Amenities & Features**

Pool Features: Association Parking Features: None

Security Features: TwentyFourHourSecurity

Spa Features: Association

Association Amenities: Pool, PetRestrictions, SpaHotTub, Security Cooling: CentralAir

Fireplace Features: None Furnished: Unfurnished

Heating: Central Interior Features: Loft

**Appliances:** Dishwasher, Disposal, Refrigerator, Dryer, Washer