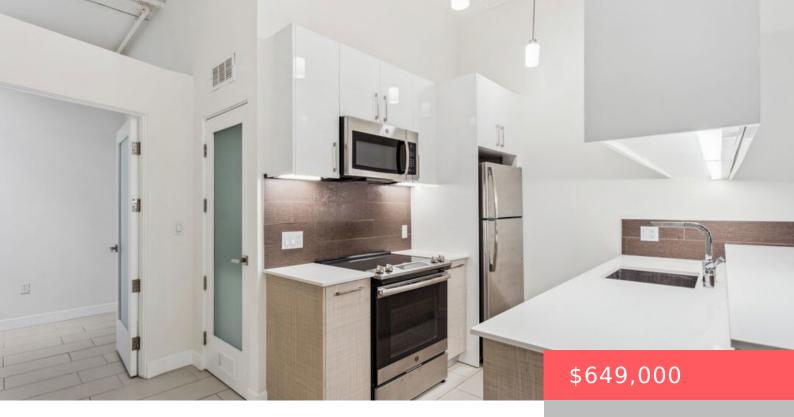

Furnished: Unfurnished

Heating: Central Interior Features:

Loft

**Appliances:** Dishwasher, Disposal, Microwave, Refrigerator, Dryer, Washer