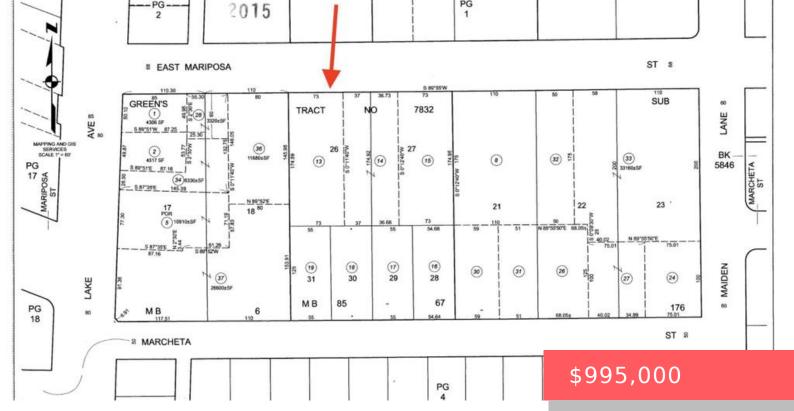

# 940 E MARIPOSA ST, ALTADENA, CA, US, 91001

https://apogee-realestate.com

Incredible opportuni [...]

- 0 heds
- O haths
- SingleFamilyResidence
- Residential
- Active
- 0 sq ft

#### **Basics**

Category: Residential

**Status:** Active

Bathrooms: 0 baths

Floors: 1 floor

**Lot size: 12949, 12949** sq ft

View: Mountains, Neighborhood

**Type:** SingleFamilyResidence