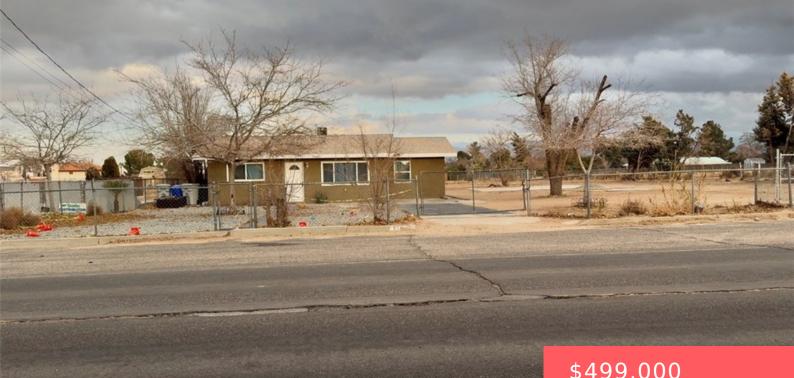

#### 9407 11TH AVENUE, HESPERIA, CA, US, 92345

https://apogee-realestate.com

Nice house recently remolded. {{{{{{ HUGE LOT 1 ACRE!!!!!! }}}}} House shows to be 1,438 sq. ft. with 3 bedrooms [...]

- \$499,000

# **Basics**

**Category:** Residential Status: Active Bathrooms: 2 baths Floors: 1, 1 floor Lot size: 45678, 45678 sq ft View: None

**Type:** SingleFamilyResidence Bedrooms: 3 beds Half baths: 1 half bath Area: 1438 sq ft **Year built:** 1961 County: San Bernardino