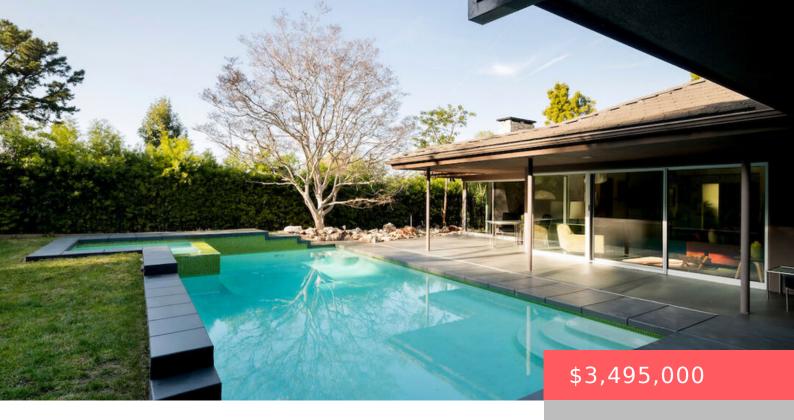

## 9410 EDEN DRIVE, BEVERLY HILLS, CA, US, 90210

https://apogee-realestate.com

Meticulously renovated mid century modern gem privately tucked away on a quiet cul-de-sac in Beverly Hills. Upon entering the double [...]

## **Basics**

Category: Residential

**Status:** Active

Bathrooms: 4 baths

Floors: 1, 1 floor

Lot size: 17167, 17167 sq ft

View: Canyon, Hills, Mountains, Pool

**County:** Los Angeles

## **Amenities & Features**

**Pool Features:** InGround Parking Features: DoorMulti,Garage

Spa Features: InGround **Parking Total: 2** 

Cooling: CentralAir Fireplace Features: Den,LivingRoom

Furnished: Unfurnished **Heating:** Central