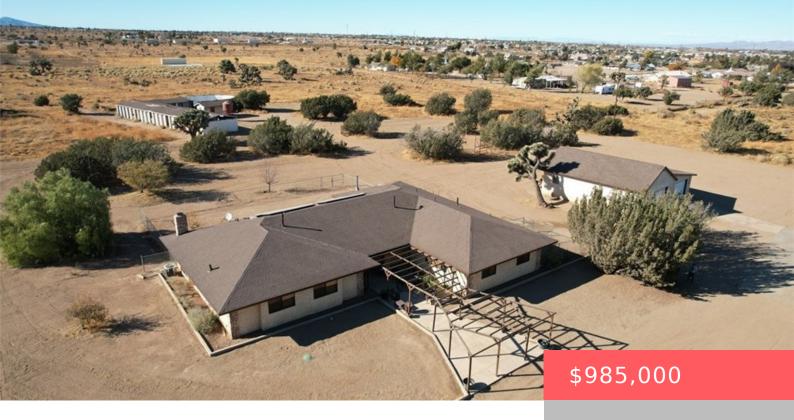

# 9448 BRACEO STREET, HESPERIA, CA, US, 92344

https://apogee-realestate.com

This impressive horse property sits on a spacious 8.3-acre lot and features a large 3,157 sq. ft. home with 3 [...]

- 3 beds
- 3 haths
- SingleFamilyResidence
- Residentia
- Active
- 3157 sq ft