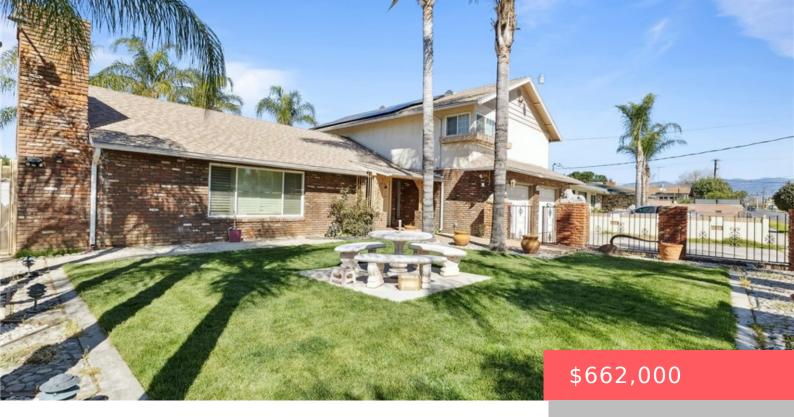

# 946 S SYCAMORE AVENUE, RIALTO, CA, US, 92376

https://apogee-realestate.com

Multi generational I [...]

- 3 beds
- 3 baths
- SingleFamilyResidence
- Residential
- Active
- 2611 sq ft

#### **Basics**

Category: Residential

**Status:** Active

Bathrooms: 3 baths

Floors: 2, 2 floors

**Lot size: 7600, 7600** sq ft

View: Neighborhood

Type: SingleFamilyResidence

**Bedrooms: 3** beds

Half baths: 1 half bath

**Area: 2611** sq ft

Year built: 1969

County: San Bernardino

### **Building Details**

**Structure Type:** House

Lot Features: ZeroToOneUnitAcre
Common Walls: OneCommonWall

Levels: Two

Water Source: Public

Sewer: PublicSewer

**Garage Spaces:** 2

#### **Amenities & Features**

**Pool Features:** None

**Cooling:** CentralAir

**Heating:** Central

Laundry Features: InGarage

**Parking Total:** 2

Fireplace Features: Den

Interior Features: HighCeilings,OpenFloorplan