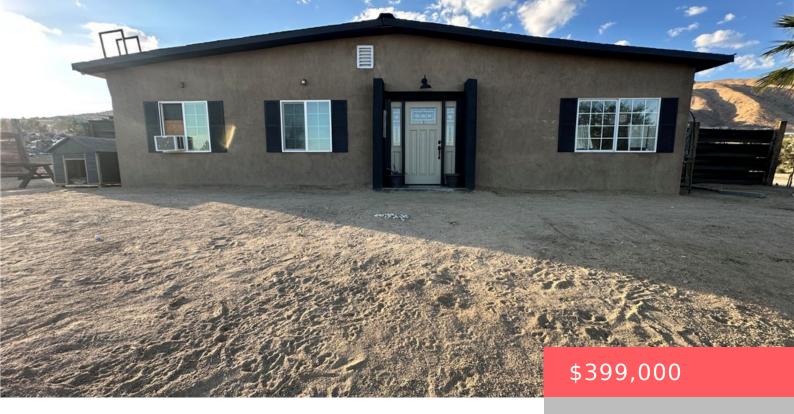

# 9471 FLORA VISTA ROAD, APPLE VALLEY, CA, US, 92308

https://apogee-realestate.com

Welcome to 9471 Flor [...]

- 4 beds
- 3 baths
- SingleFamilyResidence
- Residential
- Active

×

• 1960 sq ft

## Basics

Category: Residential Status: Active Bathrooms: 3 baths Area: 1960 sq ft Year built: 1958 Zoning: RS-1 Type: SingleFamilyResidence Bedrooms: 4 beds Floors: 1, 1 floor Lot size: 108900, 108900 sq ft View: Desert,Mountains County: San Bernardino