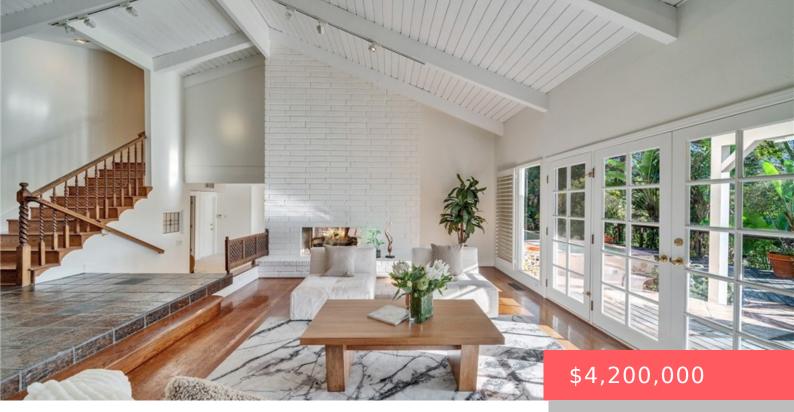

# 9472 REMBERT LANE, BEVERLY HILLS, CA, US, 90210

https://apogee-realestate.com

A beautifully design [...]

- 4 beds
- 4 baths
- SingleFamilyResidence
- Residentia
- Active
- 3577 sq ft

#### Basics

Category: Residential Status: Active Bathrooms: 4 baths Area: 3577 sq ft Year built: 1973 Zoning: LARE15 Type: SingleFamilyResidence Bedrooms: 4 beds Floors: 2, 2 floors Lot size: 12360, 12360 sq ft View: Canyon County: Los Angeles

## **Building Details**

Structure Type: House Lot Features: ZeroToOneUnitAcre Common Walls: NoCommonWalls Levels: Two

Water Source: Public Sewer: PublicSewer Garage Spaces: 2 Floor covering: Carpet, Tile, Wood

### **Amenities & Features**

**Pool Features:** InGround,Private **Cooling:** CentralAir

Heating: Central

**Appliances:** Barbecue, Dishwasher, Microwave, Refrigerator, Dryer, Washer

#### Parking Total: 2

Fireplace Features: FamilyRoom

Interior Features: JackAndJillBath