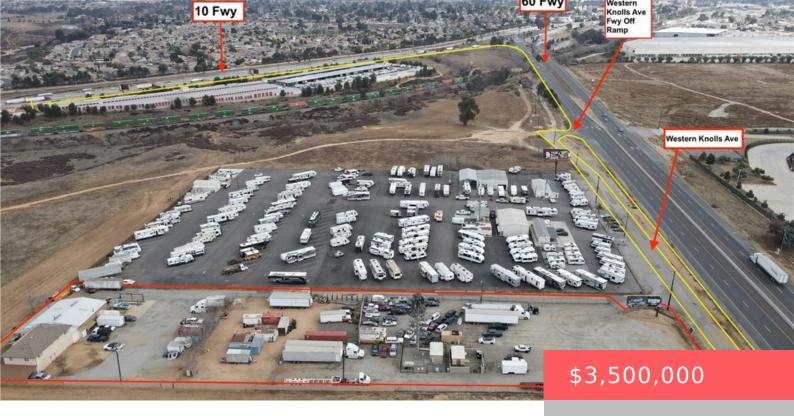

# 950 WESTERN KNOLLS AVENUE, BEAUMONT, CA, US, 92223

https://apogee-realestate.com

Explore a premium commercial property at 950 Western Knoll Ave, Beaumont, CA 92223, on a generous 2.7-acre (118,483 sq ft) [...]