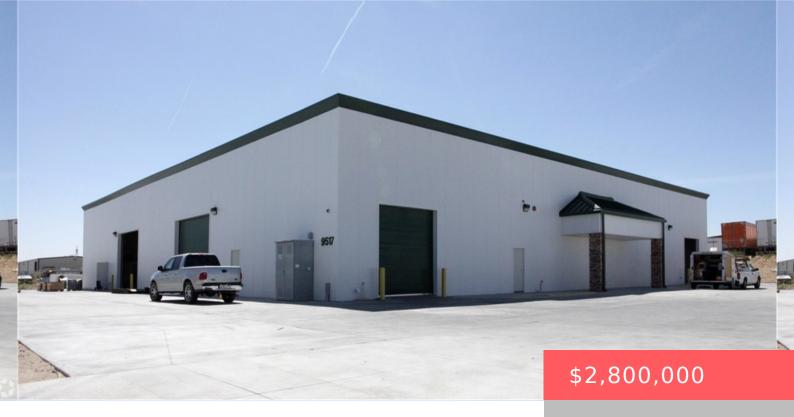

# 9517 COMMERCE WAY, ADELANTO, CA, US, 92301

https://apogee-realestate.com

We are pleased to pr [...]

- Industrial
- CommercialSale
- Active

### **Basics**

Category: CommercialSale Type: Industrial

Status: Active Floors: 1 floor

**Lot size: 70132, 70132** sq ft **Year built:** 2007

**Zoning:** Industrial **County:** San Bernardino

## **Building Details**

Water Source: Public Lot Features: TwoToFiveUnitsAcre,LotOver40000Sqft,Yard

**Building Area Units:** SquareFeet **Fencing:** ChainLink

Number Of Buildings:  $\boldsymbol{1}$ 