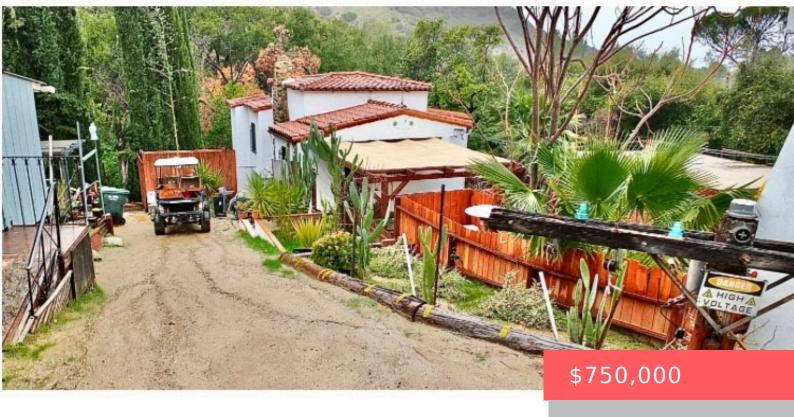

# 952 RIESS ROAD, SIMI VALLEY, CA, US, 93063

https://apogee-realestate.com

A " one of a kind" S [...]

- 1 bed
- 2 baths
- SingleFamilyResidence
- Residentia
- Active
- 896 sq ft

#### **Basics**

Category: Residential

**Status:** Active

**Bathrooms: 2** baths **Floors: 2, 2** floors

Lot size: 15680, 15680 sq ft

View: Canyon, Mountains

Zoning: RE

**Type:** SingleFamilyResidence

Bedrooms: 1 bed

Half baths: 1 half bath

**Area: 896** sq ft **Year built:** 1930

Subdivision Name: /

County: Ventura

# **Building Details**

**Structure Type:** House

Lot Features: Yard

Common Walls: NoCommonWalls

Levels: Two

Water Source: Private

**Sewer:** SepticTypeUnknown

**Garage Spaces:** 1

### **Amenities & Features**

Pool Features: None

**Cooling:** SeeRemarks

Interior Features: AllBedroomsUp

**Parking Total:** 1

Fireplace Features: LivingRoom

Laundry Features: SeeRemarks