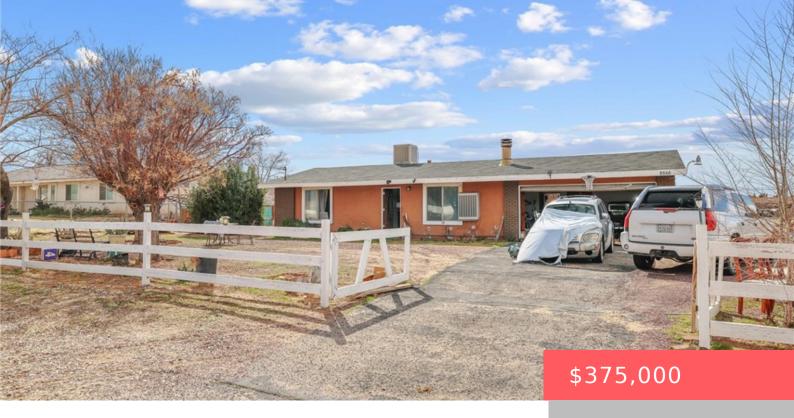

# 9546 SAN PABLO AVENUE, HESPERIA, CA, US, 92345

https://apogee-realestate.com

Great Home for first [...]

- 3 heds
- 2 baths
- SingleFamilyResidence
- Residential
- Active
- 1728 sq ft

#### **Basics**

Category: Residential Type: SingleFamilyResidence

Status: Active Bedrooms: 3 beds

Bathrooms: 2 baths Floors: 1, 1 floor

**Area: 1728** sq ft **Lot size: 20500, 20500** sq ft

Year built: 1979 View: Neighborhood

# **Building Details**

County: San Bernardino

Structure Type: House Water Source: Public

Architectural Style: PatioHome Lot Features: FlagLot,FrontYard

Sewer: SepticTypeUnknown Common Walls: NoCommonWalls

Garage Spaces: 2 Levels: One

#### **Amenities & Features**

Pool Features: None Parking Features: DirectAccess, Garage

Parking Total: 2 Cooling: SeeRemarks
Fireplace Features: LivingRoom Heating: WallFurnace

Interior Features: PrimarySuite,WalkInClosets Laundry Features: InGarage