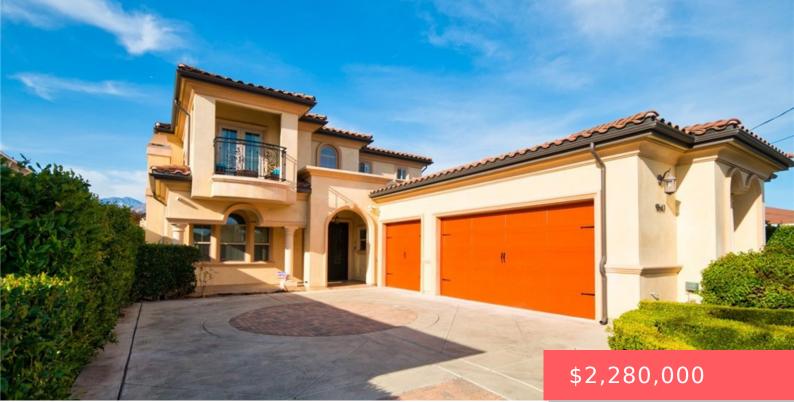

# 9547 LONGDEN AVENUE, TEMPLE CITY, CA, US, 91780

https://apogee-realestate.com

Welcome to this gorg [...]

- 4 heds
- 5 baths
- SingleFamilyResidence
- Residentia
- Active
- 3232 sq ft

### **Basics**

Category: Residential Status: Active Bathrooms: 5 baths Area: 3232 sq ft Year built: 2016 Zoning: TCR2YY

Type: SingleFamilyResidence Bedrooms: 4 beds Floors: 2, 1 floors Lot size: 8175, 8175 sq ft View: CityLights,Courtyard **County:** Los Angeles