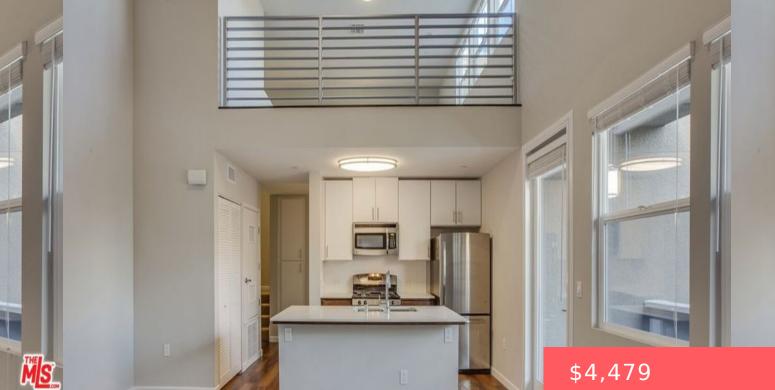

# **Building Details**

Architectural Style: Contemporary Floor covering: Wood Levels: ThreeOrMore, MultiSplit

#### **Amenities & Features**

Pool Features: Community,Heated Parking Total: 1 Fireplace Features: None Heating: Central

Parking Features: Garage Cooling: CentralAir Furnished: Unfurnished

Interior Features: BreakfastBar,SeparateFormalDiningRoom,Loft,WalkInClosets

Appliances: Dishwasher,Microwave,Oven,Refrigerator,Dryer,Washer