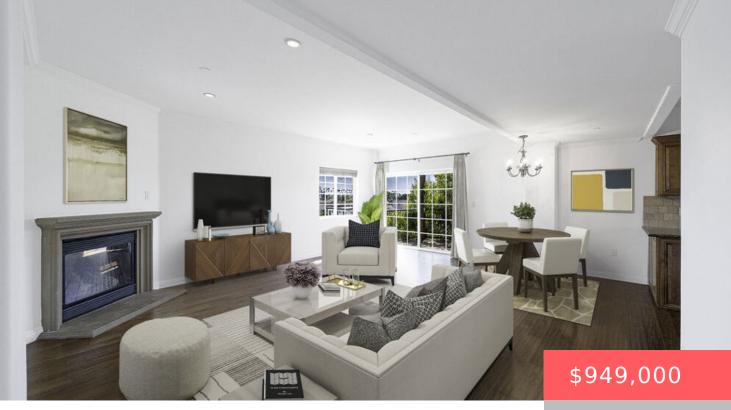

## 957 S WILTON PLACE 4, LOS ANGELES, CA, US, 90019

https://apogee-realestate.com

957 S Wilton Place is a small collection of designer condos located in Wilshire Park/Koreatown adjacent to Hancock Park. This [...]

Type: Condominium

Bedrooms: 4 beds

Half baths: 1 half bath

**Area: 1780** sq ft

Year built: 2007

**Zoning:** LAR3

**Building Details** 

Architectural Style: SeeRemarks Levels: One

Floor covering: Wood

**Amenities & Features** 

Pool Features: None

**Security Features:** SecurityGate

**Cooling:** CentralAir

Furnished: Unfurnished

Interior Features: WalkInClosets

**Appliances:** 