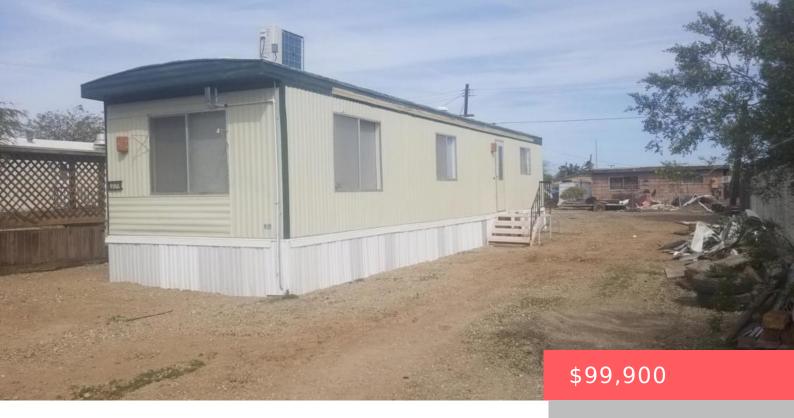

# 9586 AVENUE B, BOMBAY BEACH, CA, US, 92257

https://apogee-realestate.com

Bombay Beach, Ca. 95 [...]

- 1 hed
- 1 bath
- ManufacturedOnLand
- Residentia
- Active
- 600 sq ft

### **Basics**

Category: Residential Type: ManufacturedOnLand

Status: Active Bedrooms: 1 bed

Bathrooms: 1 bath Half baths: 0 half baths

Subdivision Name: Not Applicable-1 County: Imperial

## **Building Details**

Make: TBD Open Parking Spaces: 2

Levels: One Builder Name: TBD

Floor covering: Laminate

#### **Amenities & Features**

Parking Features: Driveway Parking Total: 2

**Heating:** Electric