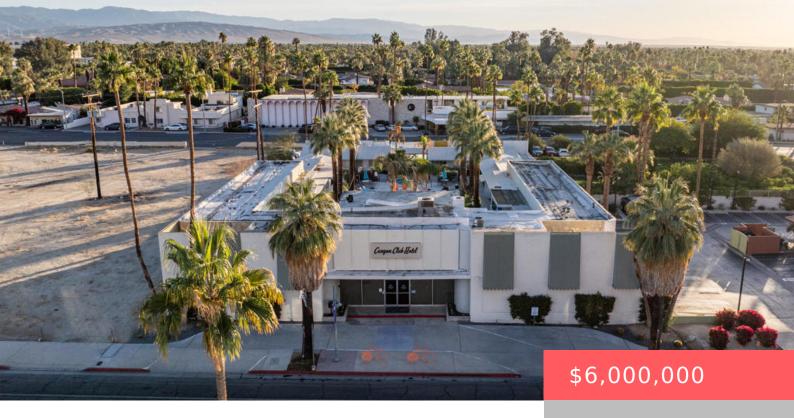

## 960 PALM CANYON DRIVE, PALM SPRINGS, CA, US, 92262

https://apogee-realestate.com

Seller will consider financing for qualified buyers. Presenting a rare opportunity to own a piece of Palm Springs history: one [...]

## **Basics**

Category: CommercialSale Status: Active

Bathrooms: 0 baths Lot size: 51836, 51836 sq ft

Year built: 1951 Zoning: R-3